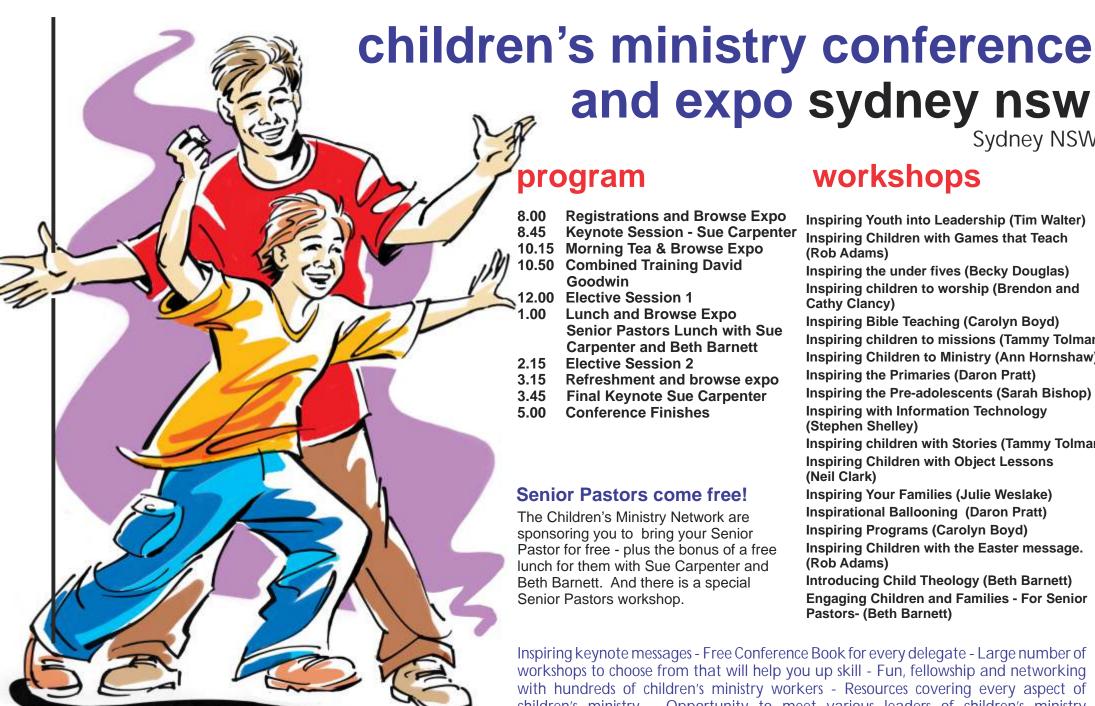

## workshops

**Inspiring Youth into Leadership (Tim Walter) Inspiring Children with Games that Teach** (Rob Adams)

Sydney NSW

Inspiring the under fives (Becky Douglas) Inspiring children to worship (Brendon and Cathy Clancy)

**Inspiring Bible Teaching (Carolyn Boyd)** Inspiring children to missions (Tammy Tolman)

**Inspiring Children to Ministry (Ann Hornshaw)** 

**Inspiring the Primaries (Daron Pratt)** 

Inspiring the Pre-adolescents (Sarah Bishop)

**Inspiring with Information Technology** (Stephen Shelley)

Inspiring children with Stories (Tammy Tolman) **Inspiring Children with Object Lessons** (Neil Clark)

**Inspiring Your Families (Julie Weslake) Inspirational Ballooning (Daron Pratt)** 

Inspiring Programs (Carolyn Boyd)

Inspiring Children with the Easter message. (Rob Adams)

Introducing Child Theology (Beth Barnett) **Engaging Children and Families - For Senior** Pastors- (Beth Barnett)